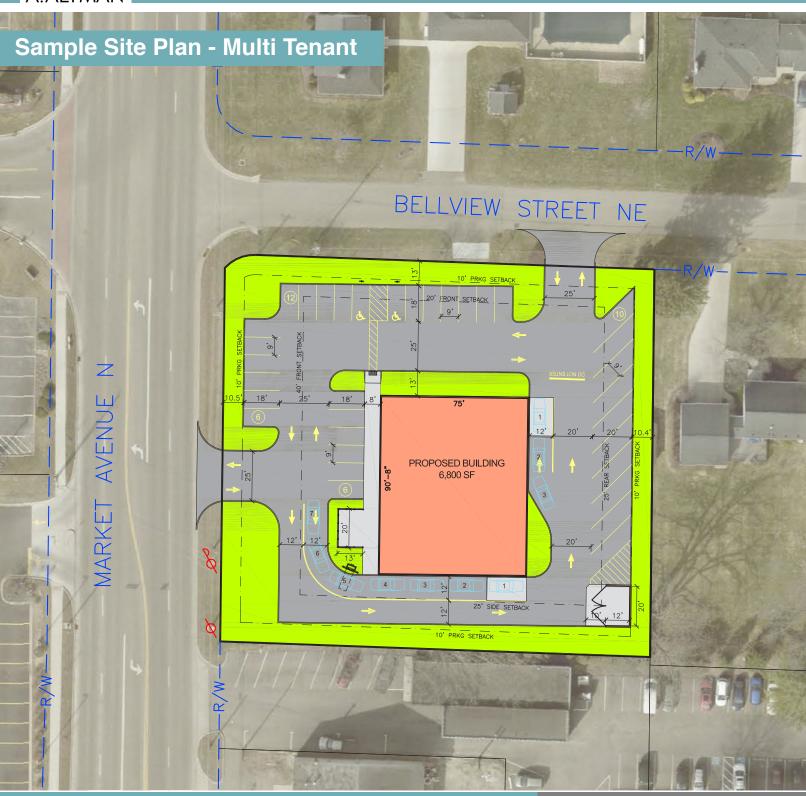

#### Overview

Commercial ground available for build to suit or lease across from Washington Square in North Canton. This 0.98AC corner parcel has over 150 feet of frontage on Market Avenue and boasts excellent access and visibility with traffic counts exceeding 18,000 cars per day. Washington Square is anchored by Giant Eagle which is consistently ranked as one of the highest grossing and trafficked grocery stores in Stark County. Flexible B-1 zoning allows for a variety of commercial uses including restaurant, retail, and office.

#### Offering Details

Sale Price N/A

Size 0.98AC

Lease Rate Negotiable NNN

Zoning B-1 - Commercial Plain Township