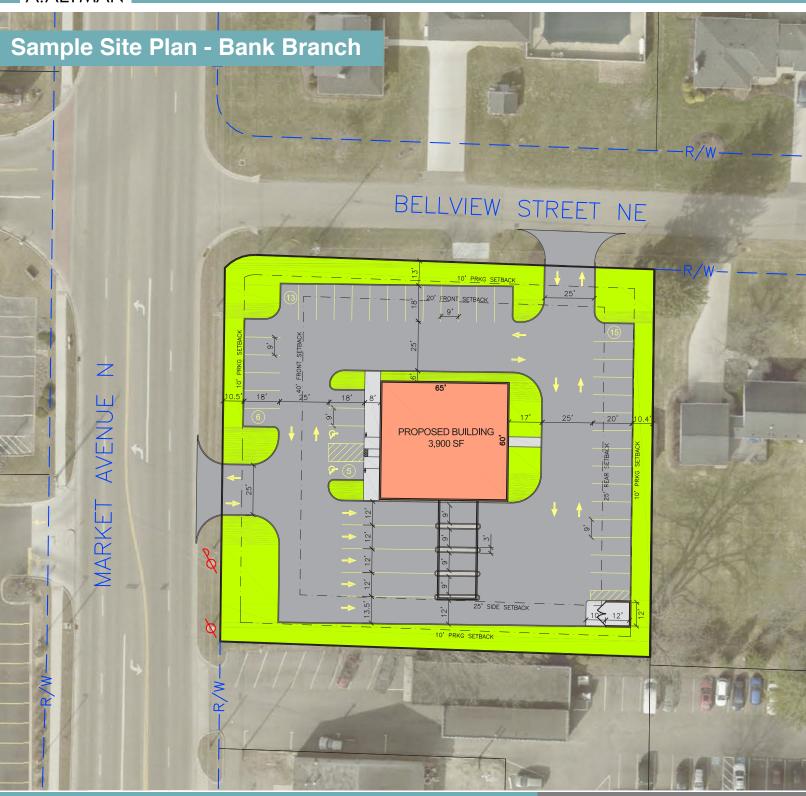

#### Overview

Commercial ground available for build to suit or lease across from Washington Square in North Canton. This 0.98AC corner parcel has over 150 feet of frontage on Market Avenue and boasts excellent access and visibility with traffic counts exceeding 18,000 cars per day. Washington Square is anchored by Giant Eagle which is consistently ranked as one of the highest grossing and trafficked grocery stores in Stark County. Flexible B-1 zoning allows for a variety of commercial uses including restaurant, retail, and office.

#### Offering Details

Sale Price N/A

Size 0.98AC

Lease Rate Negotiable NNN

Zoning B-1 - Commercial Plain Township