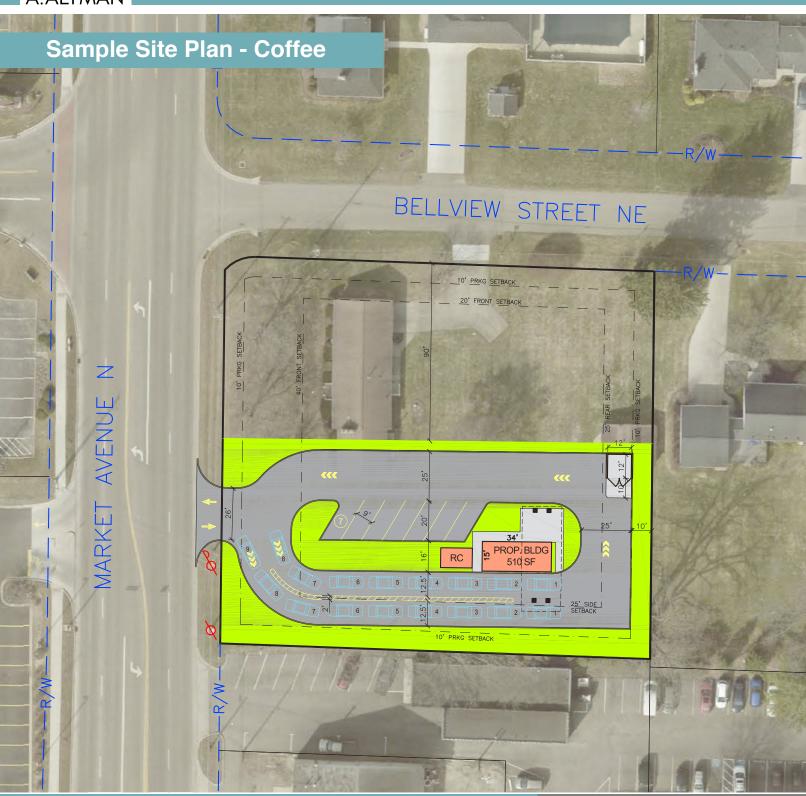

#### Overview

Commercial ground available for build to suit or lease across from Washington Square in North Canton. This 0.98AC corner parcel has over 150 feet of frontage on Market Avenue and boasts excellent access and visibility with traffic counts exceeding 18,000 cars per day. Washington Square is anchored by Giant Eagle which is consistently ranked as one of the highest grossing and trafficked grocery stores in Stark County. Flexible B-1 zoning allows for a variety of commercial uses including restaurant, retail, and office.

#### Offering Details

Sale Price N/A

Size 0.98AC

Lease Rate Negotiable NNN

Zoning B-1 - Commercial Plain Township

#### **Highlights**

- 18.369+ AADT Traffic Count
- Intersection of Market and Easton
- High traffic visibility
- Brokers protected

Jake Miller
M: 614.256.7385
O: 614.412.9400
jmiller@aaltmanco.com

IF YOU ARE SUCCESSFUL, WE ARE SUCCESSFUL