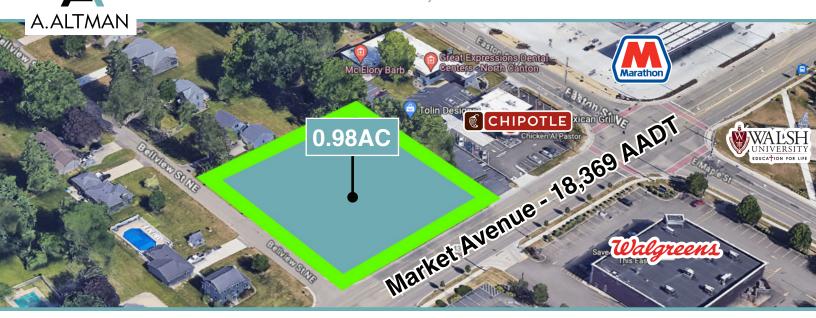

#### Overview

Commercial ground available for build to suit or lease across from Washington Square in North Canton. This 0.98AC corner parcel has over 150 feet of frontage on Market Avenue and boasts excellent access and visibility with traffic counts exceeding 18,000 cars per day. Washington Square is anchored by Giant Eagle which is consistently ranked as one of the highest grossing and trafficked grocery stores in Stark County. Flexible B-1 zoning allows for a variety of commercial uses including restaurant, retail, and office.

#### **Highlights**

- 18.369+ AADT Traffic Count
- Intersection of Market and Easton
- High traffic visibility
- Brokers protected

Jake Miller
M: 614.256.7385
O: 614.412.9400
jmiller@aaltmanco.com

IF YOU ARE SUCCESSFUL, WE ARE SUCCESSFUL