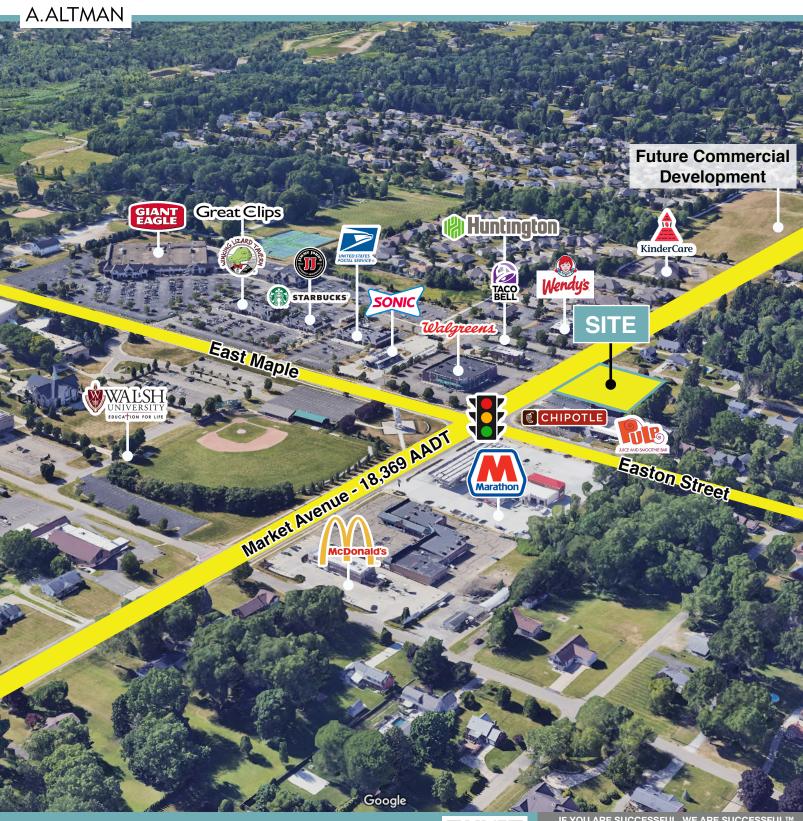

#### Overview

Commercial ground available for build to suit or lease across from Washington Square in North Canton. This 0.98AC corner parcel has over 150 feet of frontage on Market Avenue and boasts excellent access and visibility with traffic counts exceeding 18,000 cars per day. Washington Square is anchored by Giant Eagle which is consistently ranked as one of the highest grossing and trafficked grocery stores in Stark County. Flexible B-1 zoning allows for a variety of commercial uses including restaurant, retail, and office.

#### **Highlights**

- 18.369+ AADT Traffic Count
- Intersection of Market and Easton
- High traffic visibility
- Brokers protected

Jake Miller
M: 614.256.7385
O: 614.412.9400
jmiller@aaltmanco.com

IF YOU ARE SUCCESSFUL, WE ARE SUCCESSFUL