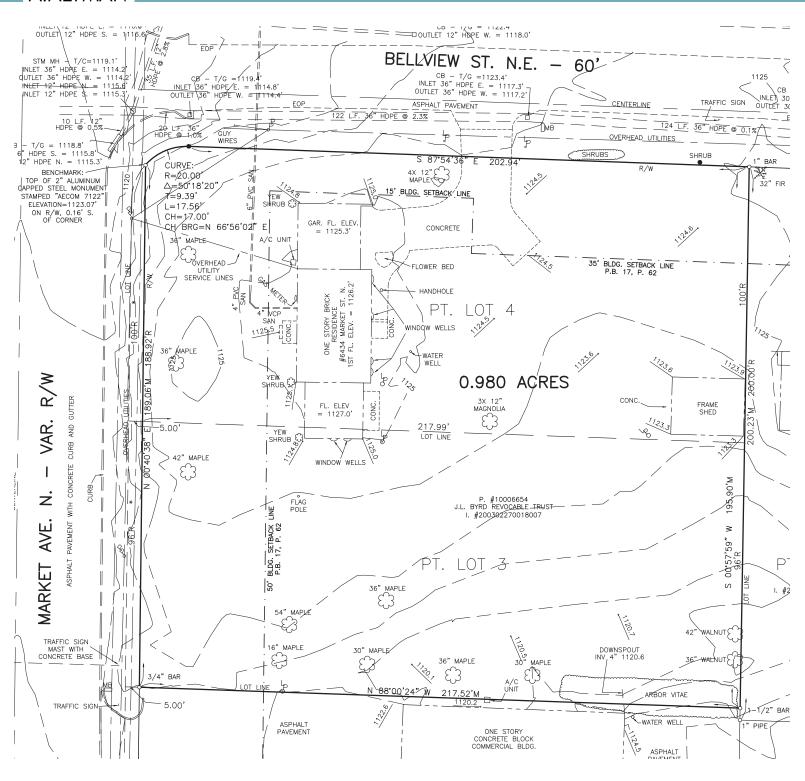

#### Overview

Commercial ground available for build to suit or lease across from Washington Square in North Canton. This 0.98AC corner parcel has over 150 feet of frontage on Market Avenue and boasts excellent access and visibility with traffic counts exceeding 18,000 cars per day. Washington Square is anchored by Giant Eagle which is consistently ranked as one of the highest grossing and trafficked grocery stores in Stark County. Flexible B-1 zoning allows for a variety of commercial uses including restaurant, retail, and office.

#### Offering Details

Sale Price N/A

Size 0.98AC

Lease Rate Negotiable NNN

Zoning B-1 - Commercial Plain Township