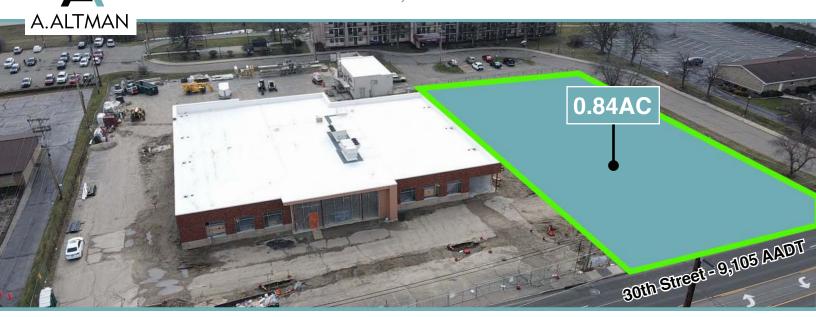

#### Overview

Commercial land available next to the brand-new Akron Children's Hospital behavioral health center on 30th street in Canton. This 0.84 site has excellent access and plenty of parking.

Landlord will ground lease or build to suit for qualified tenants. The site is shovel ready and ideal for a variety of uses including retail, medical, office, and more. Contact us for lease rates, sample site plans, and more information.

### **Offering Details**

Sale Price N/A

Size 0.84AC

**Lease Rate** Negotiable NNN

Zoning **B-1 Commercial City of Canton** 

#### **Highlights**

- 9.105+ AADT Traffic Count
- Easy access
- Plenty of parking
- Brokers protected

**Jake Miller** M: 614.256.7385 O: 614.412.9400 imiller@aaltmanco.com IF YOU ARE SUCCESSFUL, WE ARE SUCCESSFU