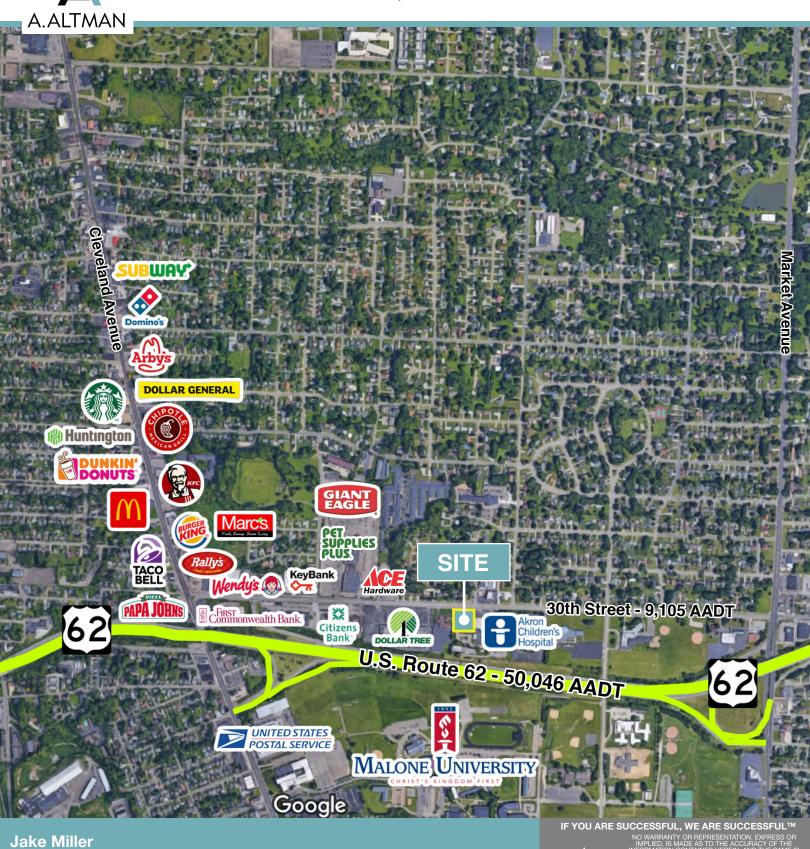

#### Overview

Commercial land available next to the brand-new Akron Children's Hospital behavioral health center on 30th street in Canton. This 0.84 site has excellent access and plenty of parking.

Landlord will ground lease or build to suit for qualified tenants. The site is shovel ready and ideal for a variety of uses including retail, medical, office, and more. Contact us for lease rates, sample site plans, and more information.

#### **Highlights**

- 9.105+ AADT Traffic Count
- Easy access
- Plenty of parking
- Brokers protected

**Jake Miller** M: 614.256.7385 O: 614.412.9400 imiller@aaltmanco.com IF YOU ARE SUCCESSFUL, WE ARE SUCCESSFU