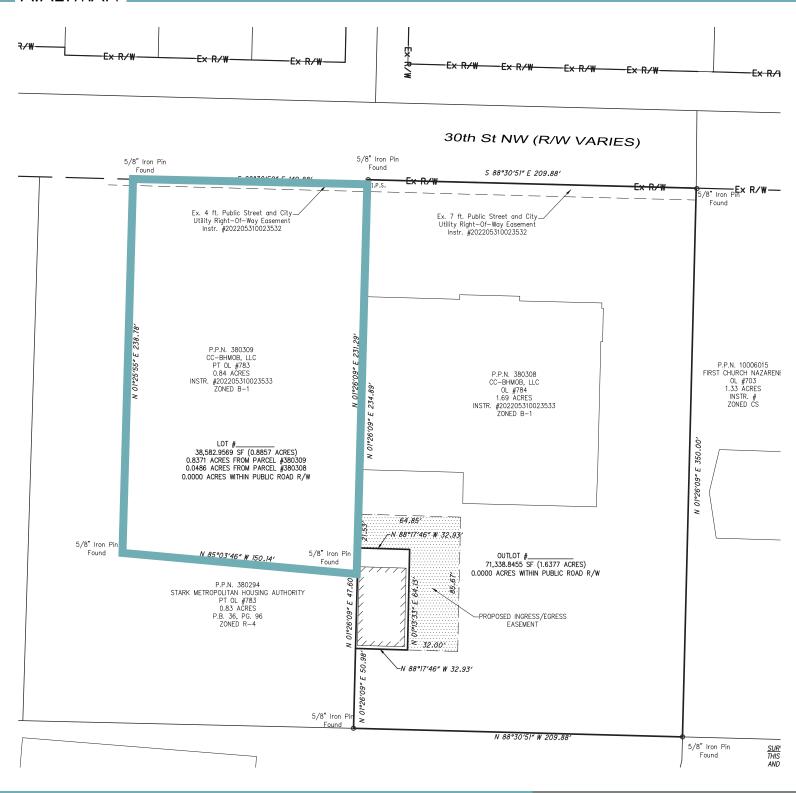

#### Overview

Commercial land available next to the brand-new Akron Children's Hospital behavioral health center on 30th street in Canton. This 0.84 site has excellent access and plenty of parking.

Landlord will ground lease or build to suit for qualified tenants. The site is shovel ready and ideal for a variety of uses including retail, medical, office, and more. Contact us for lease rates, sample site plans, and more information.

### **Offering Details**

Sale Price N/A

Size 0.84AC

**Lease Rate** Negotiable NNN

Zoning **B-1 Commercial City of Canton** 