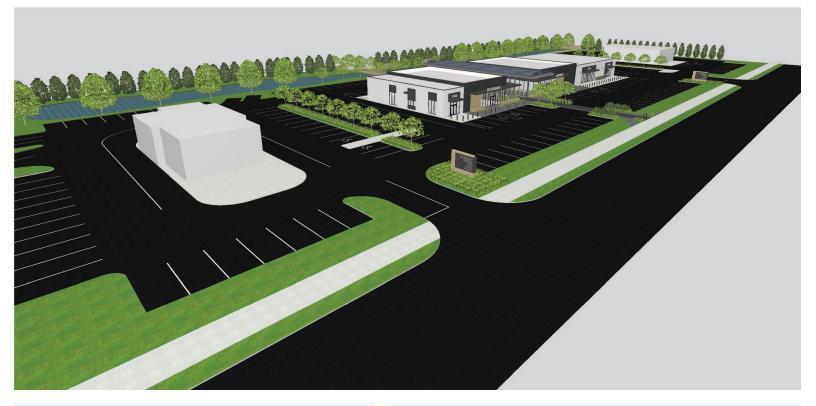

### **Overview**

Commercial land available for build to suit or land lease in North Canton near the busy Washington Square shopping center. Washington Square is anchored by Giant Eagle which is consistently ranked as one of the highest grossing and trafficked grocery stores in Stark County. Landlord has completed all site engineering and is prepared to immediately commence construction for qualified tenants.

Contact us for site specific plans and elevations for a QSR, branch banking, restaurant, retail, and more.

## Highlights

- 18,369+ AADT Traffic Count
- High visibility
- Shovel ready
- Brokers protected