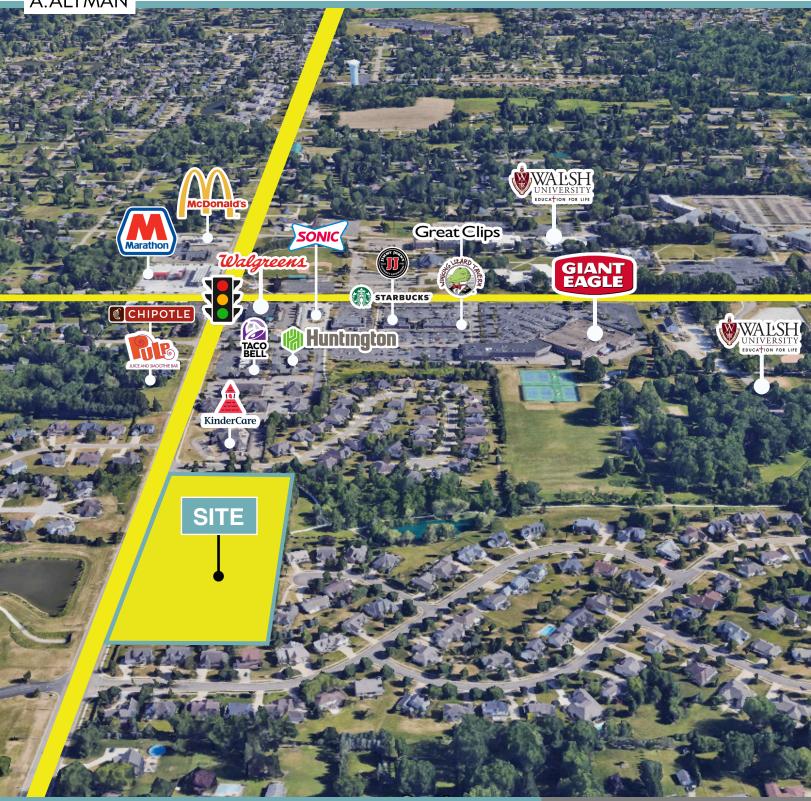

### **Overview**

Commercial land available for build to suit or land lease in North Canton near the busy Washington Square shopping center. Washington Square is anchored by Giant Eagle which is consistently ranked as one of the highest grossing and trafficked grocery stores in Stark County. Landlord has completed all site engineering and is prepared to immediately commence construction for qualified tenants.

## Highlights

- 18,369+ AADT Traffic Count
- High visibility
- Shovel ready
- Brokers protected