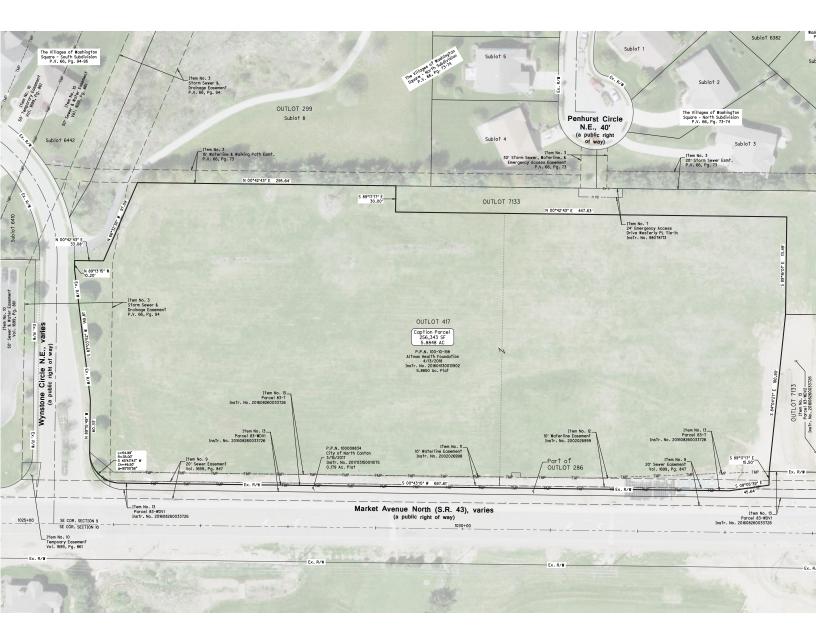

### **Offering Details**

Lot Size +/- 6.00 Acres

Negotiable NNN

Lease Rate

B-2 - Commercial North Canton