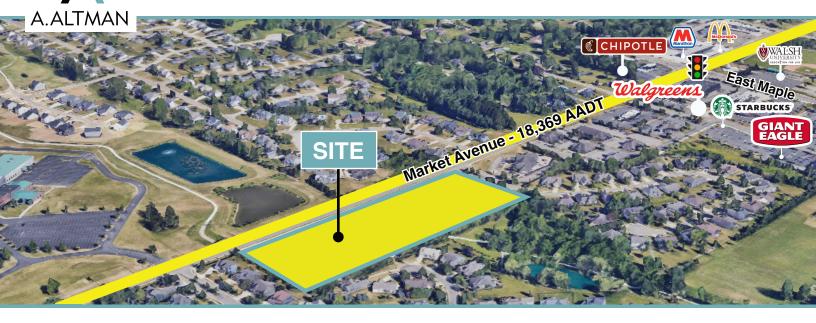

### **Overview**

Commercial land available for build to suit or land lease in North Canton near the busy Washington Square shopping center. Washington Square is anchored by Giant Eagle which is consistently ranked as one of the highest grossing and trafficked grocery stores in Stark County. Landlord has completed all site engineering and is prepared to immediately commence construction for qualified tenants.

## Highlights

- 18,369+ AADT Traffic Count
- High visibility
- Shovel ready
- Brokers protected