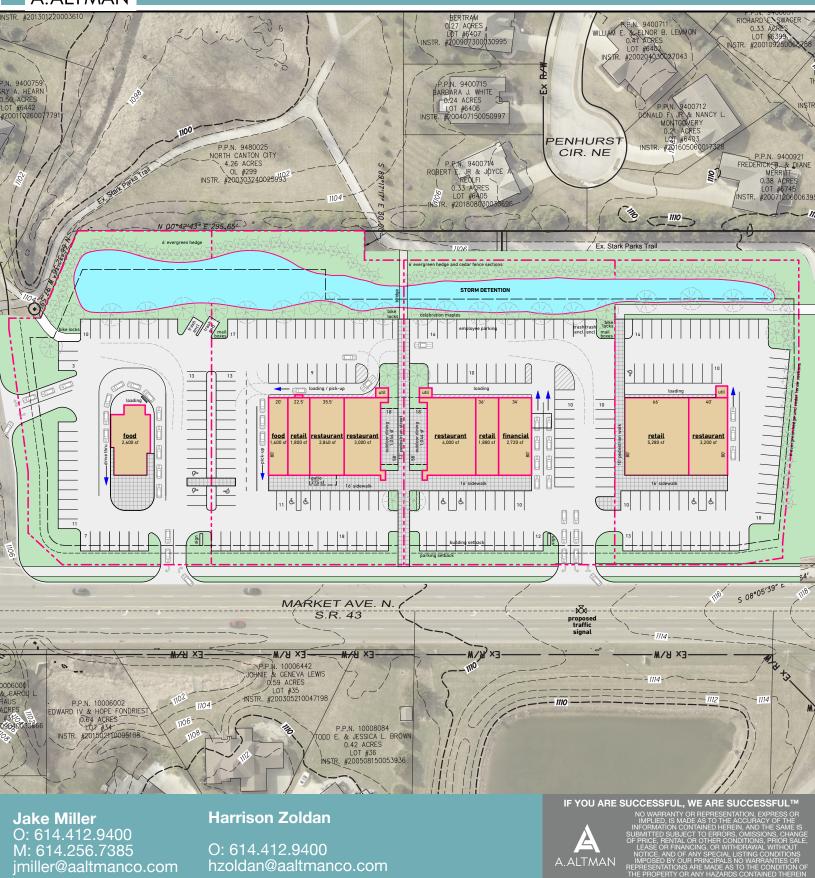

Contact us for site specific plans and elevations for a QSR, branch banking, restaurant, retail, and more.

### **Offering Details**

Lot Size +/- 6.00 Acres

Negotiable NNN

Lease Rate

B-2 - Commercial North Canton