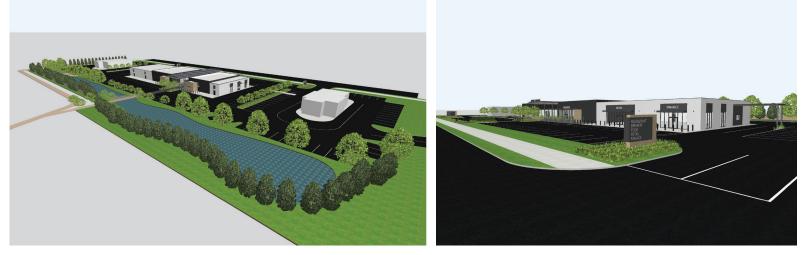

### **Overview**

Commercial land available for build to suit or land lease in North Canton near the busy Washington Square shopping center. Washington Square is anchored by Giant Eagle which is consistently ranked as one of the highest grossing and trafficked grocery stores in Stark County. Landlord has completed all site engineering and is prepared to immediately commence construction for qualified tenants.

Contact us for site specific plans and elevations for a QSR, branch banking, restaurant, retail, and more.

## Highlights

- 18,369+ AADT Traffic Count
- High visibility
- Shovel ready
- Brokers protected