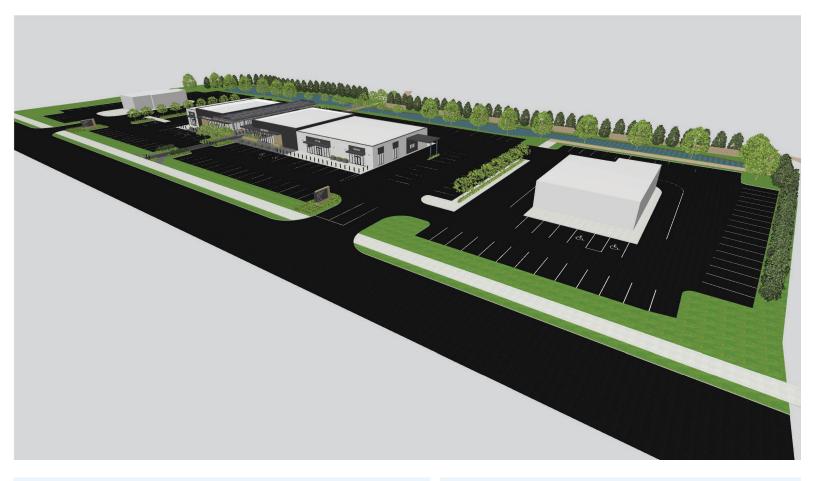

### **Offering Details**

Lot Size +/- 6.00 Acres

Negotiable NNN

Lease Rate

B-2 - Commercial North Canton

## Highlights

- 18,369+ AADT Traffic Count
- High visibility
- Shovel ready
- Brokers protected